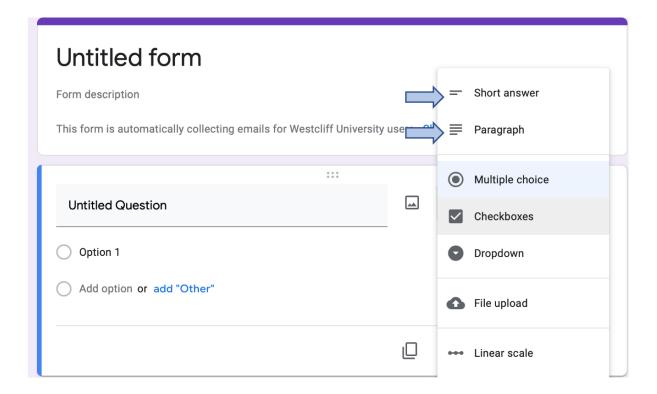

In the curation of a form, these questions would be either short answer or paragraph: